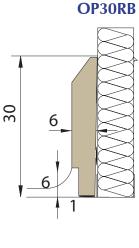

PolySto OP30F Natural with optional extreme impact

PolySto IP40F Natural installed on epoxy floor

PolySto IP40F Natural installed on epoxy floor

**OP30F** 

**OP30RB** Clean room

IP40F

tel : 0032 (0) 9 337.76.60 fax: 0032 (0) 9 337.76.69 e-mail: info@polysto.com www.polysto.com