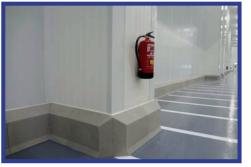

PolySto OP30F Natural with optional extreme impact

PolySto IP40F Natural installed on epoxy floor

PolySto IP40F Natural installed on epoxy floor

**OP30F** 

**OP30RB** Clean room

IP40F

tel : 0032 (0) 9 337.76.60 fax: 0032 (0) 9 337.76.69 e-mail: info@polysto.com www.polysto.com