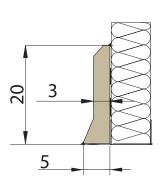

PolySto OP30F Natural with optional extreme impact

PolySto IP40F Natural installed on epoxy floor

PolySto IP40F Natural installed on epoxy floor

**OP30F** 

**OP30RB** Clean room

IP40F

tel : 0032 (0) 9 337.76.60 fax: 0032 (0) 9 337.76.69 e-mail: info@polysto.com www.polysto.com