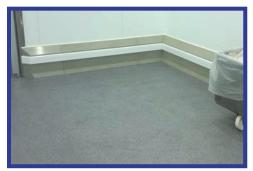

PolySto OP30F Natural with optional extreme impact

PolySto IP40F Natural installed on epoxy floor

PolySto IP40F Natural installed on epoxy floor

**OP30F** 

**OP30RB** Clean room

IP40F

tel : 0032 (0) 9 337.76.60 fax: 0032 (0) 9 337.76.69 e-mail: info@polysto.com www.polysto.com