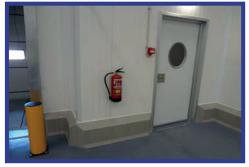

PolySto OP30F Natural with optional extreme impact

PolySto IP40F Natural installed on epoxy floor

PolySto IP40F Natural installed on epoxy floor

**OP30F** 

**OP30RB** Clean room

IP40F

tel : 0032 (0) 9 337.76.60 fax: 0032 (0) 9 337.76.69 e-mail: info@polysto.com www.polysto.com