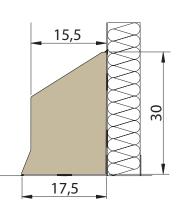

## PolySto Natural kerbs

PolySto Natural kerbs are the perfect food logistic kerbs, they are smooth, impact and water resistant. These kerbs are purely made of polymer composite without extra coating which makes them stronger and more economically. This natural finishing is very easy to clean with all regular food and clean room industry cleaning products.



PolySto OP30F Natural with optional extreme impact



PolySto IP40F Natural installed on epoxy floor



PolySto IP40F Natural installed on epoxy floor





**OP30F** 



**OP30RB** Clean room



IP40F







tel : 0032 (0) 9 337.76.60 fax: 0032 (0) 9 337.76.69 e-mail: info@polysto.com www.polysto.com

POLYSTO bvba Maesbossen 3 B- 9160 Lokeren Belgium