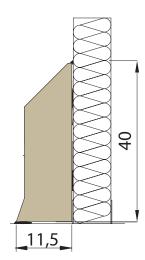

PolySto OP30F Natural with optional extreme impact

PolySto IP40F Natural installed on epoxy floor

PolySto IP40F Natural installed on epoxy floor

**OP30F** 

**OP30RB** Clean room

IP40F

tel : 0032 (0) 9 337.76.60 fax: 0032 (0) 9 337.76.69 e-mail: info@polysto.com www.polysto.com