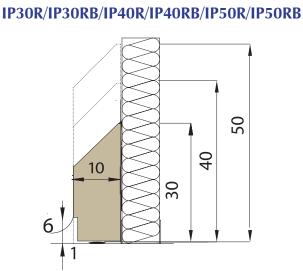

## PolySto Natural kerbs

PolySto Natural kerbs are the perfect food logistic kerbs, they are smooth, impact and water resistant. These kerbs are purely made of polymer composite without extra coating which makes them stronger and more economically. This natural finishing is very easy to clean with all regular food and clean room industry cleaning products.



PolySto OP30F Natural with optional extreme impact



PolySto IP40F Natural installed on epoxy floor



PolySto IP40F Natural installed on epoxy floor





**OP30F** 



**OP30RB** Clean room



IP40F







tel : 0032 (0) 9 337.76.60 fax: 0032 (0) 9 337.76.69 e-mail: info@polysto.com www.polysto.com

POLYSTO bvba Maesbossen 3 B- 9160 Lokeren Belgium