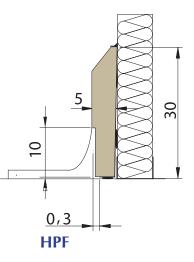

PolySto OP30F Natural with optional extreme impact

PolySto IP40F Natural installed on epoxy floor

PolySto IP40F Natural installed on epoxy floor

**OP30F** 

**OP30RB** Clean room

IP40F

tel : 0032 (0) 9 337.76.60 fax: 0032 (0) 9 337.76.69 e-mail: info@polysto.com www.polysto.com