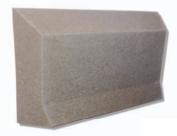

## PolySto Natural kerbs

PolySto Natural kerbs are the perfect food logistic kerbs, they are smooth, impact and water resistant. These kerbs are purely made of polymer composite without extra coating which makes them stronger and more economically. This natural finishing is very easy to clean with all regular food and clean room industry cleaning products.